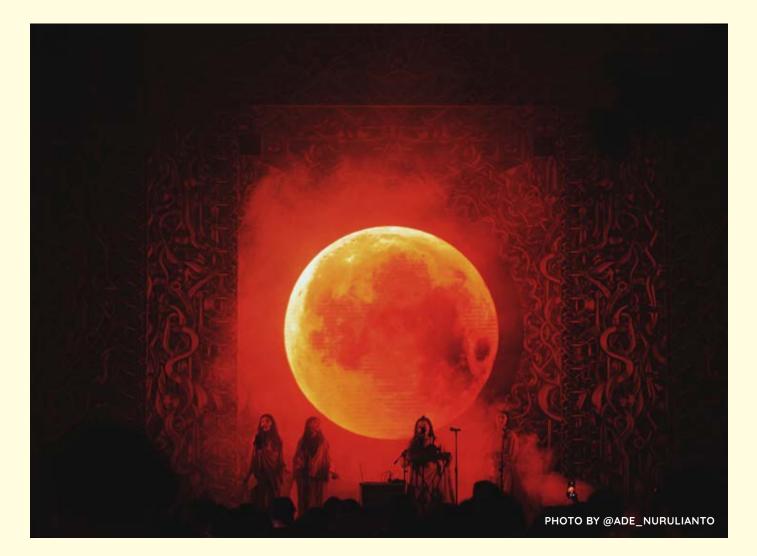

## Performance art by Kurt D. Peterson and Monica Hapsari

An invitation to explore notions of life after death and the authentic sounds of our archipelago's ancestors.

WEDNESDAY, 24 APR 2024

4:00 — 5:00 pm IN FRONT OF TENT A Kalilaiodeh by Kurt D. Peterson

5:15 — 5:45 pm TAMAN TUGU MAJAPAHIT Pitarah by Monica Hapsari