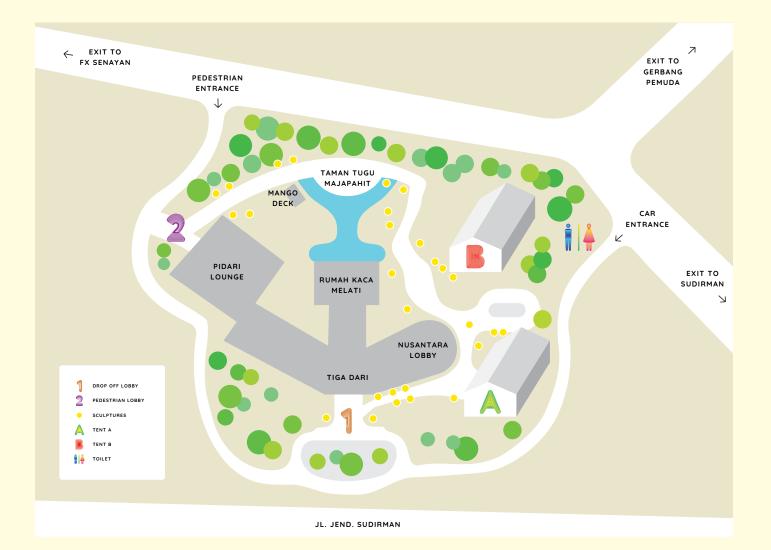

#### LOCATION

Hutan Kota by Plataran

public access 24 — 28 APR 2024

#### BY CAR OR MOTORCYCLE

Among the 10 doors of GBK, find Door 5 from Jalan Pintu Satu Senayan, Door 7 from Jalan Jend. Sudirman, or Door 10 from Jalan Gerbang Pemuda. Parking areas are available at Parkir Timur and Parkir Selatan of GBK.

#### BY MRT

- 1. Take the MRT from a convenient station.
- 2. Get off at Istora Mandiri Station.
- Walk toward Taman Kota GBK for approximately 900 m, which will take more or less 10 minutes. Find the entrance to Hutan Kota by Plataran.

#### **BY TRANSJAKARTA (5 OPTIONS)**

- 1. Take the TransJakarta 1 Blok M-Kota and get off at the GBK bus stop.
- 2. Take the TransJakarta 3F Kalideres-GBK and get off at the GBK bus stop.
- Take the TransJakarta 7 Kampung Rambutan-Kampung Melayu, transit at Cawang UKI bus stop to take the TransJakarta 9C Pinang Ranti-Senayan, and get off at the GBK bus stop.
- Take the TransJakarta 9 Pluit-Pinang Ranti, transit at Kuningan Barat bus stop to take the TransJakarta 9C Pinang Ranti-Senayan, and get off at the GBK bus stop.
- Take the TransJakarta 12 Tanjung Priuk-Pluit, transit at the Kota bus stop to take the TransJakarta 1 Kota-Blok M, and get off at the GBK bus stop.