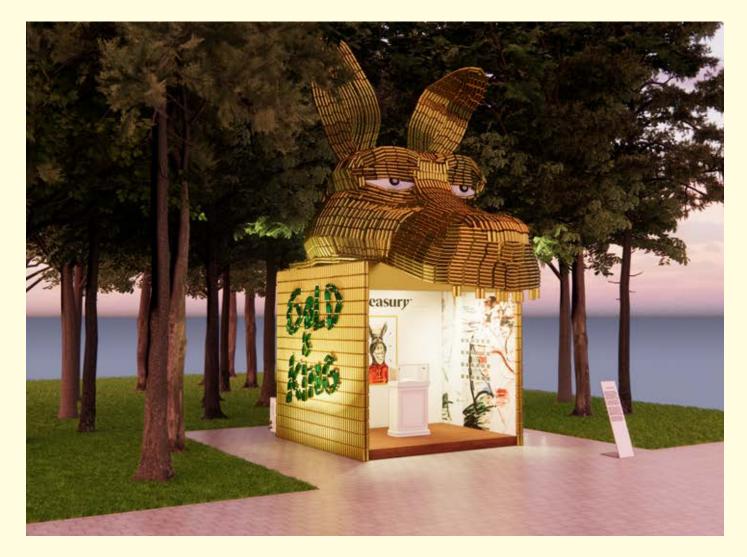

### Gold is King by Naufal Abshar

As a natural element and metal that never corrodes, gold has been highly prized by societies throughout the world's history. Treasury, Indonesia's first licensed digital application for physical gold trading, collaborates with the young and talented artist Naufal Abshar to design a gold coin for a limited edition displayed in an installation made of recycled materials called "Gold Is King," emphasizing gold's primacy throughout the times.