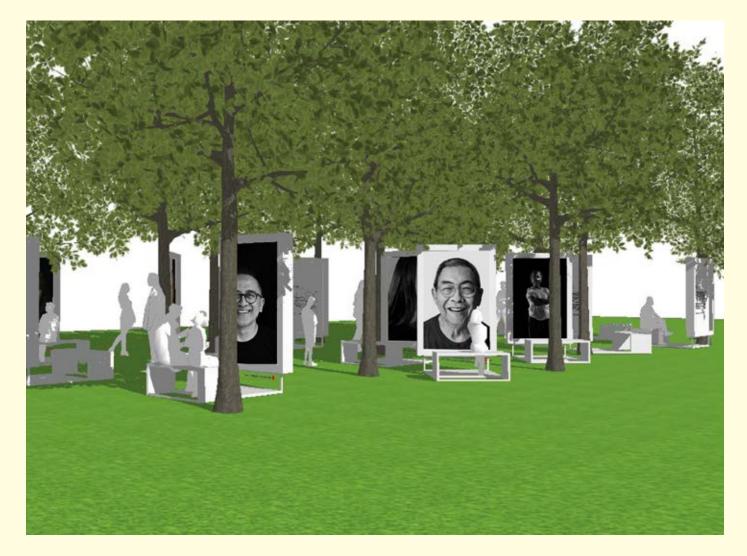

### Face to Face by Davy Linggar

Regardless of age, a legend dedicates their time and effort to mastering their craft, producing the finest forms of visual art through human stories. These portrait series feature figures from different artistic backgrounds in art, fashion, and film.

Under the theme of "Human and Light," Davy Linggar creates these legendary masterpieces using Xiaomi 14 co-engineered with Leica, capturing life's beautiful moments and preserving them in a stunning portrait series for Art Jakarta Gardens 2024.